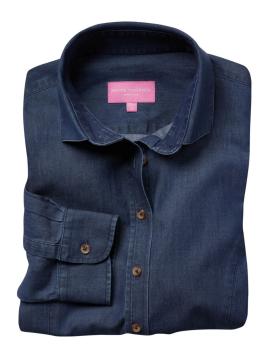

#### BANFF BLOUSE / TAILORED FIT - 2323

#### **DESCRIPTION**

Long sleeve, faux horn buttons, contrast button detailing.

COMMODITY CODE: 62063000900

#### **FABRIC SPECIFICATION**

Composition: 100% Cotton

Weight: 140gsm / Lightweight

#### **COLOURS**

Available in 1 fabric colour:

A. Denim