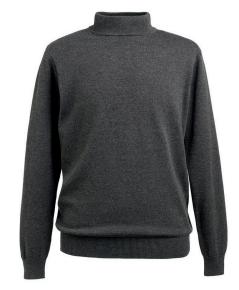

### FRANKLIN MEN'S TURTLENECK - 4561

#### **DESCRIPTION**

Turtleneck jumper, ribbed neck, cuff and hem, contrast inner neck design detail.

**COMMODITY CODE: 6110209100** 

#### **FABRIC SPECIFICATION**

Composition:

60% Cotton, 40% Acrylic - 12 gauge knit