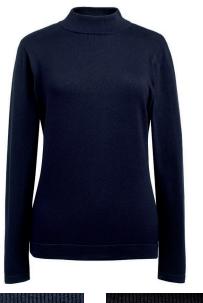

#### GOLDEN WOMEN'S TURTLENECK - 2389

DESCRIPTION

Turtleneck jumper, ribbed neck, tubular cuff and hem, contrast inner neck design detail.

#### COMMODITY CODE: 6110209900

FABRIC SPECIFICATION Composition: 60% Cotton, 40% Acrylic - 12 gauge knit

SIZES

XS 4/6 S 8 M 10/12 L 14 XL 16/18 2XL 20 3XL 22/24

COLOURS

Available in 3 fabric colours: A. Navy C. Charcoal D. Black