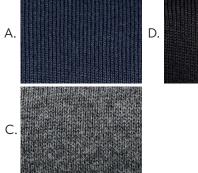

#### COMMODITY CODE: 6110209900

FABRIC SPECIFICATION Composition: 60% Cotton, 40% Acrylic - 12 gauge knit

SIZES

XS 4/6 S 8 M 10/12 L 14 XL 16/18 2XL 20 3XL 22/24

COLOURS

Available in 3 fabric colours: A. Navy C. Charcoal D. Black