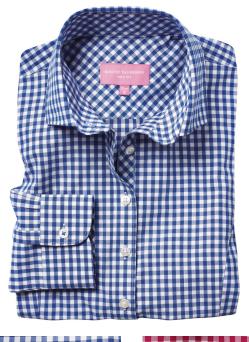

# KANSAS BLOUSE / TAILORED FIT - 2321

#### **DESCRIPTION**

Long sleeve, bias cut detailing, chest pocket, contrast thread detail.

COMMODITY CODE: 62063000900

## **FABRIC SPECIFICATION**

Composition:

60% Cotton, 40% Polyester **Weight:** 125gsm / Lightweight