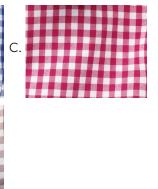

#### **COLOURS**

Available in 3 fabric colours:

- A. Blue Gingham
- B. Brown Gingham
- C. Red Gingham