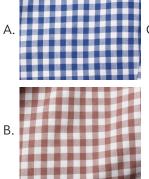

#### **COLOURS**

Available in 3 fabric colours:

- A. Blue Gingham
- B. Brown Gingham
- C. Red Gingham