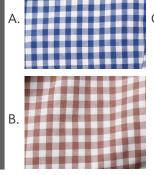

#### COLOURS Available in 3 fabric colours:

- A. Blue Gingham
- B. Brown Gingham
- C. Red Gingham

Machine Washable

GARMENT MEASURED FLAT & FASTENED (CM)

| Size                             | 14   | 14.5 | 15   | 15.5 | 16   | 16.5 | 17   | 17.5 | 18   | 19   | 20   |
|----------------------------------|------|------|------|------|------|------|------|------|------|------|------|
| 1/2 Chest                        | 49.5 | 52   | 54.5 | 57   | 59.5 | 62   | 64.5 | 67   | 69.5 | 72   | 74.5 |
| Centre Back Length (Neck to Hem) | 78.2 | 79.5 | 80.8 | 82   | 83.3 | 84.6 | 85.8 | 87.1 | 88.4 | 88.4 | 88.4 |
| Sleeve Length (Crown to Cuff)    | 22.5 | 23   | 23.5 | 24   | 24.5 | 25   | 25.5 | 26   | 26.5 | 27   | 27   |