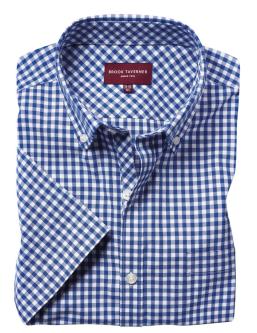

#### PORTLAND SHIRT / TAILORED FIT - 7885

DESCRIPTION

Short sleeve button down collar, bias cut detailing, chest pocket, contrast thread detail.

#### COMMODITY CODE: 62052000900

FABRIC SPECIFICATION Composition: 60% Cotton, 40% Polyester Weight: 125gsm / Lightweight

**SIZES** 14″ - 20″

#### COLOURS Available in 3 fabric colours:

- A. Blue Gingham
- B. Brown Gingham
- C. Red Gingham

Machine Washable

GARMENT MEASURED FLAT & FASTENED (CM)

| Size                             | 14   | 14.5 | 15   | 15.5 | 16   | 16.5 | 17   | 17.5 | 18   | 19   | 20   |
|----------------------------------|------|------|------|------|------|------|------|------|------|------|------|
| 1/2 Chest                        | 49.5 | 52   | 54.5 | 57   | 59.5 | 62   | 64.5 | 67   | 69.5 | 72   | 74.5 |
| Centre Back Length (Neck to Hem) | 78.2 | 79.5 | 80.8 | 82   | 83.3 | 84.6 | 85.8 | 87.1 | 88.4 | 88.4 | 88.4 |
| Sleeve Length (Crown to Cuff)    | 22.5 | 23   | 23.5 | 24   | 24.5 | 25   | 25.5 | 26   | 26.5 | 27   | 27   |