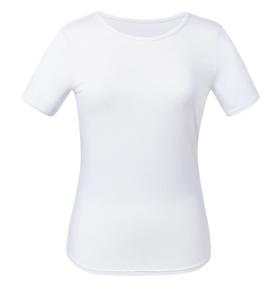

# SASSA / STRETCH TOP - 2267

#### **DESCRIPTION**

Short sleeve, rounded neckline.

COMMODITY CODE: 62046318900

#### **FABRIC SPECIFICATION**

Composition:

95% Viscose, 5% Elastane Weight: 220gsm / Midweight

**SIZES** XS - 2XL