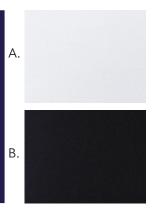

**SINCE 1912** 

# **SHIRT & BLOUSE COLLECTION** STRETCH TOP

# SASSA / STRETCH TOP - 2267



#### **DESCRIPTION**

Short sleeve, rounded neckline.

COMMODITY CODE: 62046318900

#### **FABRIC SPECIFICATION**

Composition:

95% Viscose, 5% Elastane Weight: 220gsm / Midweight

**SIZES** XS - 2XL

## **COLOURS**

Available in 2 fabric colours:

A. White D. Black



#### WASH & AFTERCARE RECOMMENDATIONS









Cool iron over damp cloth



Do NOT tumble dry



Do NOT



## **GARMENT MEASURED FLAT & FASTENED (CM)**

| Size               | XS   | S  | M  | L  | XL | 2XL  |
|--------------------|------|----|----|----|----|------|
| 1/2 Bust           | 40.5 | 43 | 48 | 53 | 58 | 60.5 |
| Centre Back Length | 58   | 59 | 60 | 61 | 63 | 64   |
| Sleeve Length      | 16   | 17 | 18 | 19 | 20 | 21   |

# Working, together.