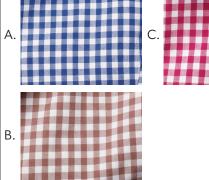

#### **COLOURS**

Available in 3 fabric colours:

- A. Blue Gingham
- B. Brown Gingham
- C. Red Gingham