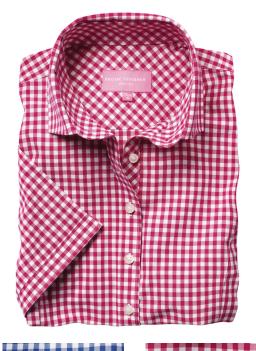

# TULSA BLOUSE / TAILORED FIT - 2322

#### **DESCRIPTION**

Short sleeve, bias cut detailing, chest pocket, contrast thread detail.

COMMODITY CODE: 62063000900

## **FABRIC SPECIFICATION**

Composition:

60% Cotton, 40% Polyester **Weight:** 125gsm / Lightweight