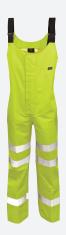

### **MEKONG**

3 Layer GORE-TEX® Salopette

Product Code: GB3SALY

Size: S-4XL

Colour: Yellow

Range: GORE-TEX®

### **PRODUCT SPECIFICATION:**

3 layer salopette with a front two-way zip fastening with two sliders. Elastic shoulder braces with quick release buckle fastening. Adjustable at ankle's with zips and gussets. Elasticated back waist. Fully taped seams. Heat applied reflective tape.

### **FABRIC:**

100% Polyester Bicomponent Membrane based on ePTFE