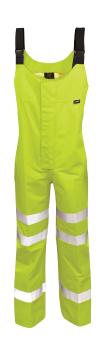

### **MEKONG**

3 Layer GORE-TEX® Salopette

Product Code: GB3SALY

Size: S-4XL

Colour: Yellow

Range: GORE-TEX®

### **PRODUCT SPECIFICATION:**

3 layer salopette with a front two-way zip fastening with two sliders. Elastic shoulder braces with quick release buckle fastening. Adjustable at ankle's with zips and gussets. Elasticated back waist. Fully taped seams. Heat applied reflective tape.

### **FABRIC:**

100% Polyester Bicomponent Membrane based on ePTFE