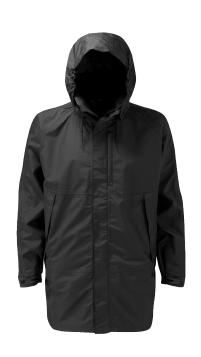

## **HUDSON**

2 Layer GORE-TEX® Jacket

Product Code: GT2J

Size: S-3XL

Colour: Black / Navy

Range: GORE-TEX®

## **PRODUCT SPECIFICATION:**

2 layer jacket with a front two-way zip fastening and velcro double storm flap. Detachable & concealed hood with lining and velcro front fastening. Toggles adjustment on the hood. Fully taped seams. Shock cord & toggles on the top edge of the collar. Pockets: 2 front zip pockets with welt, 1 map pocket, 1 internal mobile phone pocket, 1 internal pen pocket & 1 internal patch pocket. Draw cord & toggles on the inside side hem. Velcro adjustable cuff with rubber flap. Poly lining on the sleeves and poly mesh lining on the main body. Fleece lined collar.

## **FABRIC:**

100% Polyester Bicomponent Membrane based on ePTFE 100% polyester lining